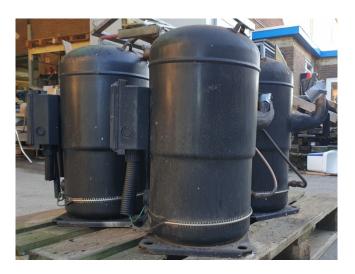

#### **Used Copeland ZR16M3E-TWD-572**

Used Copeland ZR16M3E-TWD-572 hermetic piston compressor with a sight glass. Capacity based on the use of Freon type: R407C.

\*Why choose for HOSBV? Were not only the largest used refrigeration specialist in Europe, but also, we deliver all equipment including an extensive test, warranty and industrial cleaning. \*If requested we are happy to arrange your shipment.