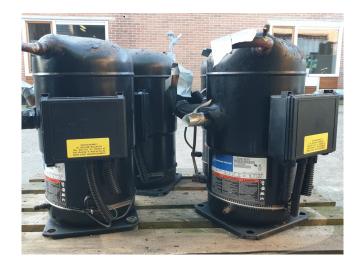

#### **Used Copeland ZR16M3E-TWD-572**

Used Copeland ZR16M3E-TWD-572 hermetic piston compressor with a sight glass. Capacity based on the use of Freon type: R407C.

\*Why choose for HOSBV? Were not only the largest used refrigeration specialist in Europe, but also, we deliver all equipment including an extensive test, warranty and industrial cleaning. \*If requested we are happy to arrange your shipment.