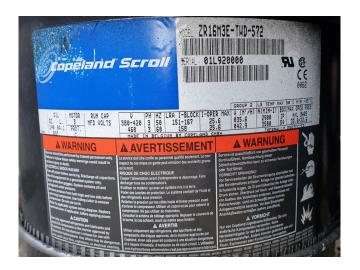

### **Specifications**

| Brand             | Copeland        |
|-------------------|-----------------|
| Туре              | ZR16M3E-TWD-572 |
| Refrigerant       | Freon           |
| kW at +10°C/+40°C | 43,9            |
| kW at 0°C/+40°C   | 30,2            |
| kW at -5°C/+40°C  | 24,7            |
| kW at -10°C/+40°C | 20,0            |
| kW at -20°C/+40°C | 12,7            |
| Sight Glass       | ✓               |
| m3 / h            | 35,5            |
| Sizes             | 480x480x550 mm  |
|                   | (LxWxH)         |
| Stock             | 1               |

#### **Used Copeland ZR16M3E-TWD-572**

Used Copeland ZR16M3E-TWD-572 hermetic piston compressor with a sight glass. Capacity based on the use of Freon type: R407C.

\*Why choose for HOSBV? Were not only the largest used refrigeration specialist in Europe, but also, we deliver all equipment including an extensive test, warranty and industrial cleaning. \*If requested we are happy to arrange your shipment.