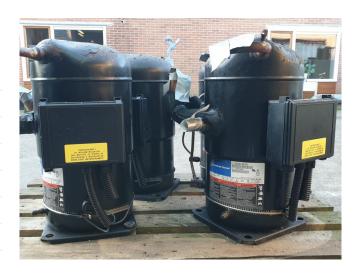

#### **Used Copeland ZR16M3E-TWD-572**

Used Copeland ZR16M3E-TWD-572 hermetic piston compressor with a sight glass. Capacity based on the use of Freon type: R407C.

\*Why choose for HOSBV? Were not only the largest used refrigeration specialist in Europe, but also, we deliver all equipment including an extensive test, warranty and industrial cleaning. \*If requested we are happy to arrange your shipment.